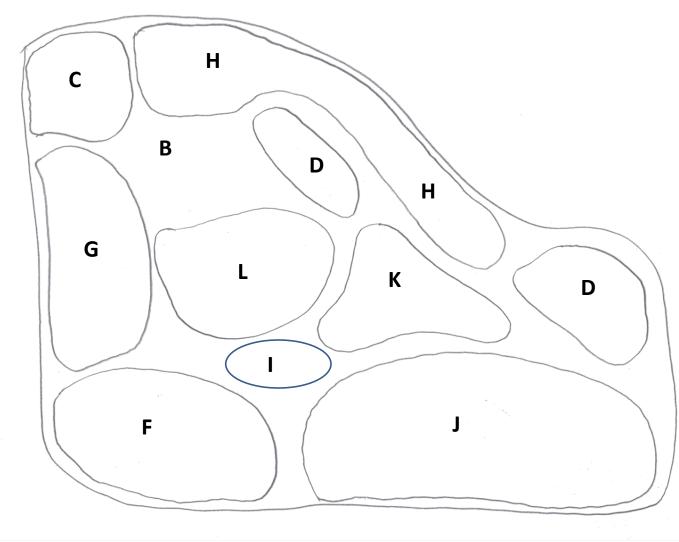

# Bed K – Butterfly Garden

Located on 3<sup>rd</sup> Ave South of Pump House

- B Swamp Rose
- C Wild Bergamot
- D Culver's Root
- F Lanceleaf
  Coreopsis
- G Threadleaf Bluestar
- H Purple
  Coneflower
- I Little Joe Pye Weed
- J Smooth Penstemon
- K Hoary Vervain
- L Gray-headed Coneflower