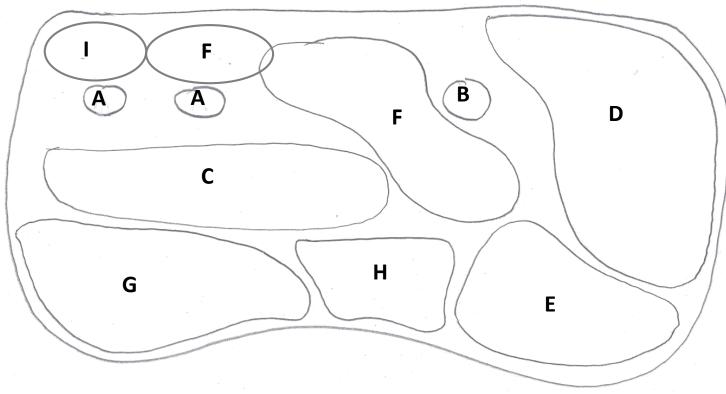

## Bed O – Butterfly Garden

- A Swamp Hibiscus
- B Virginia Sweetspire
- C Blue Wild Indigo
- D Purple Coneflowers
- E White Turtlehead

- F Swamp Milkweed
- G Lanceleaf Coreopsis
- H Orange Coneflowers
- I Seaside Goldenrod

Located on 3<sup>rd</sup> Ave on North Side Adjacent to Marsh

Located Along 3<sup>rd</sup> Ave At 111<sup>th</sup> St on the Corner