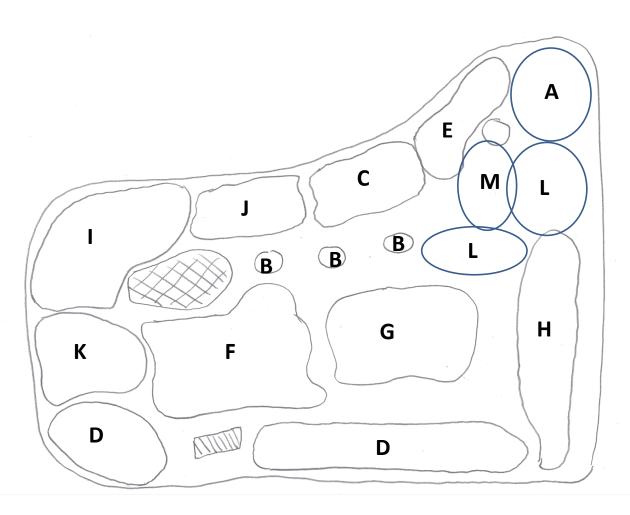

# Bed N – Butterfly Garden

- A Hoary Vervain
- B Marsh Hibiscus
- C Zig Zag Goldenrod
- D Golden Alexander
- E Whorled Milkweed
- F Swamp Milkweed
- G Blazing Star
- H Wild Bergamot
- I Threadleaf Bluestar
- J Smooth Aster
- K Orange Coneflower
- L New England Aster
- M Bluestem
  Goldenrod

Located on 3<sup>rd</sup> Ave North of Pump House