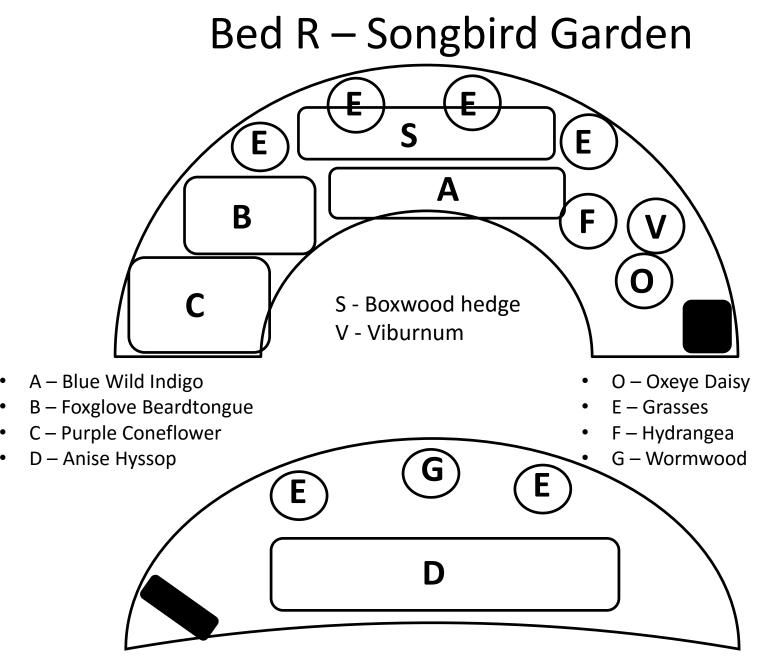

Lanceleaf
  Coreopsis
- G Threadleaf Bluestar
- H Purple
  Coneflower
- I Little Joe Pye Weed
- J Smooth Penstemon
- K Hoary Vervain
- L Gray-headed Coneflower

# Bed N – Butterfly Garden

- A Hoary Vervain
- B Marsh Hibiscus
- C Zig Zag Goldenrod
- D Golden Alexander
- E Whorled Milkweed
- F Swamp Milkweed
- G Blazing Star
- H Wild Bergamot
- I Threadleaf Bluestar
- J Smooth Aster
- K Orange Coneflower
- L New England Aster
- M Bluestem
  Goldenrod



Located on 3<sup>rd</sup> Ave North of Pump House

## Bed O – Butterfly Garden



- A Swamp Hibiscus
- B Virginia Sweetspire
- C Blue Wild Indigo
- D Purple Coneflowers
- E White Turtlehead

- F Swamp Milkweed
- G Lanceleaf Coreopsis
- H Orange Coneflowers
- I Seaside Goldenrod

Located on 3<sup>rd</sup> Ave on North Side Adjacent to Marsh



Located Along 3<sup>rd</sup> Ave At 111<sup>th</sup> St on the Corner