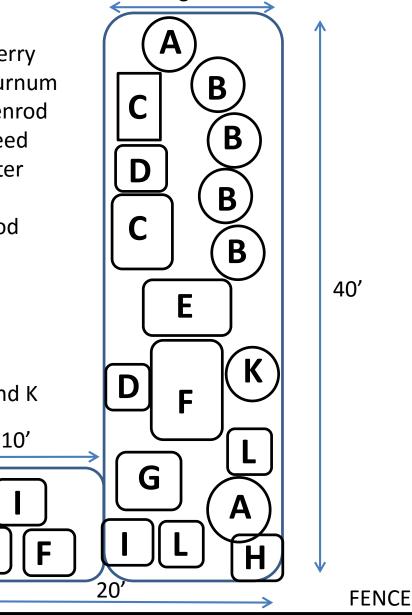

#### Bed I – Songbird and Wildflower Garden

- A Highbush Cranberry
- B Arrowwood Viburnum
- C Blue Stem Goldenrod
- D Butterfly Milkweed
- E New England Aster
- F Blue Wild Indigo
- G Zig Zag Goldenrod
- H- Daylily
- I Anise Hyssop
- J Sedum
- K Sweetspire
  - Shrubs = A, B, and K

5'

Located Along 3<sup>rd</sup> South of Pump House On Pathway