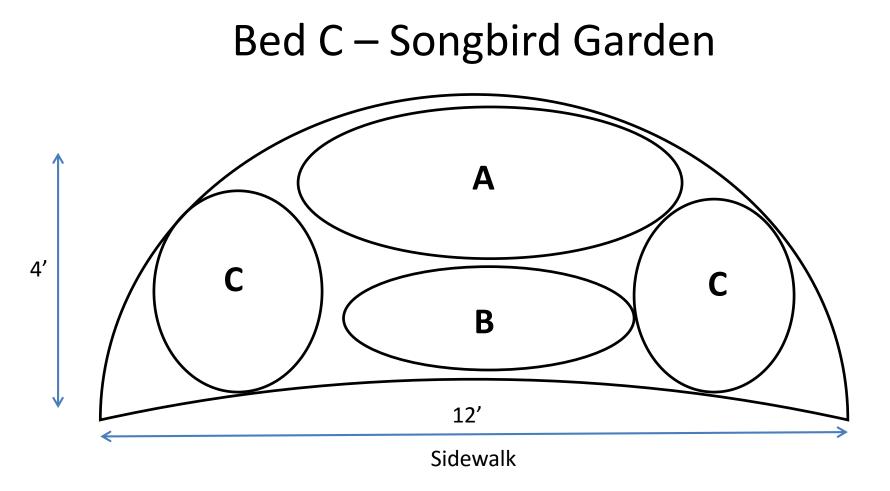

- A Purple Coneflower
- B Anise Hyssop
- C Black-eyed Susan

Located Along 2<sup>nd</sup> Ave Near 112<sup>th</sup> St and Entrance to Holly Path