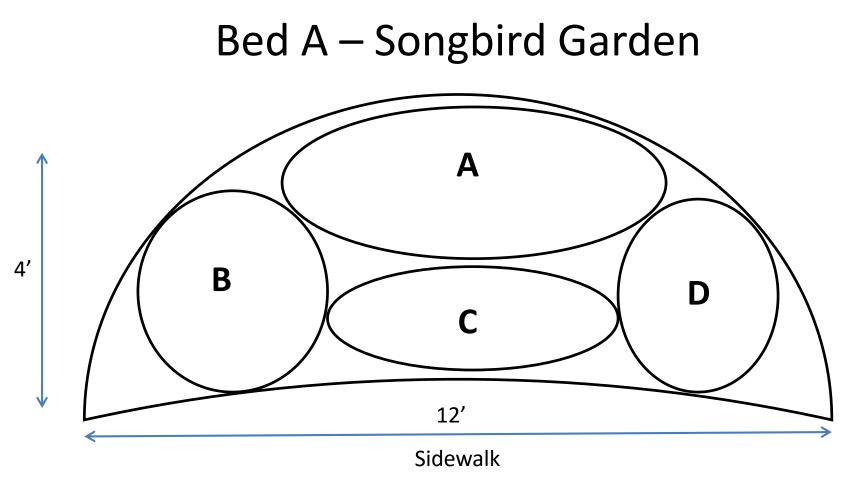

- A Anise Hyssop
- B Lanceleaf Coreopsis

- C Foxglove Beardtongue
- D Smooth Aster

Located Along 2<sup>nd</sup> Ave Near 112<sup>th</sup> St and Entrance to Holly Path